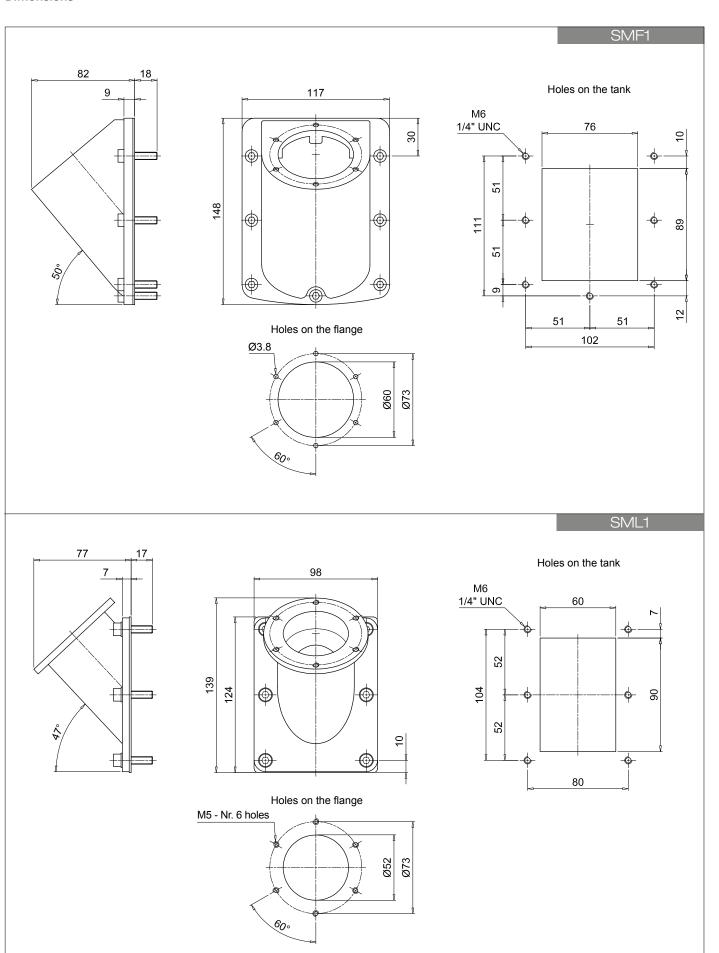

|      | =                                 |
| -      |                          |      |        |      | -                                 |
| Seals  |                          |      |        |      |                                   |
| A      | NBR                      |      |        |      |                                   |
| -      |                          |      | Series |      | <del>-</del>                      |
| Execut | ion                      | SME1 | SMF1   | SML1 |                                   |
| P01    | MP Filtri standard       | -    | •      | •    |                                   |
| P02    | Standard without logo    | •    | -      | -    | _                                 |

30)-

**Dimensions** 

SME1







# SME1-SMF1-SML1

# **Dimensions**