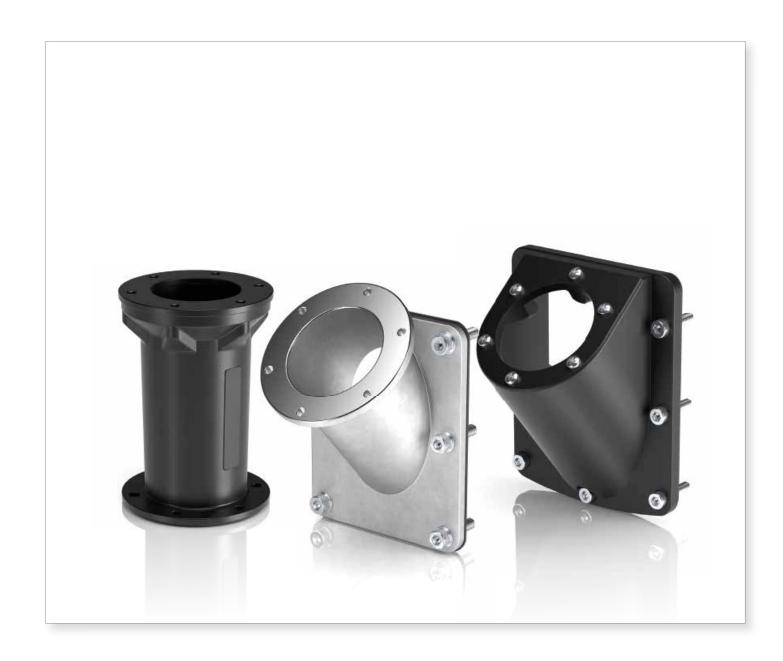

### Air breathers & Filler plugs

Risers for breathers and filler caps installation

SME/SMF/SML are ranges of risers for installation of the breathers and filler caps in any place on the tank.

They make the maintenance operation easy and fast.

#### **Available features:**

- SME: vertical riser made of polyamide for polyamide tanks, mainly used in the mobile machines
- SMF: sloping riser made of polyamide for polyamide tanks, mainly used in the mobile machines
- SML: sloping riser made of aluminum for metal tanks, mainly used in the industrial equipment and heavy-duty applications