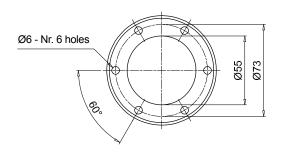

| UNC screws               |      |        |      | =                                 |
| -      |                          |      |        |      | -                                 |
| Seals  |                          |      |        |      |                                   |
| A      | NBR                      |      |        |      |                                   |
| -      |                          |      | Series |      | <del>-</del>                      |
| Execut | ion                      | SME1 | SMF1   | SML1 |                                   |
| P01    | MP Filtri standard       | -    | •      | •    |                                   |
| P02    | Standard without logo    | •    | -      | -    | _                                 |

30)-

**Dimensions** 

SME1







# SME1-SMF1-SML1

# **Dimensions**