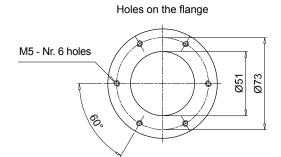

# Designation & Ordering code

|        |                          |      |        | C    | OMPLETE ADAPTER                   |
|--------|--------------------------|------|--------|------|-----------------------------------|
| Series |                          |      |        |      | Configuration example: SMF1 M A P |
| SME1   | Polyamide vertical riser |      |        |      |                                   |
| SMF1   | Polyamide sloping riser  |      |        |      | -                                 |
| SML1   | Aluminium sloping riser  |      |        |      | -                                 |
|        | 1 2                      |      |        |      | -                                 |
| Connec | ctions                   | _    |        | _    |                                   |
| M      | Metric screws            |      |        |      |                                   |
| U      | UNC screws               |      |        |      | =                                 |
| -      |                          |      |        |      | -                                 |
| Seals  |                          |      |        |      |                                   |
| A      | NBR                      |      |        |      |                                   |
| -      |                          |      | Series |      | <del>-</del>                      |
| Execut | ion                      | SME1 | SMF1   | SML1 |                                   |
| P01    | MP Filtri standard       | -    | •      | •    |                                   |
| P02    | Standard without logo    | •    | -      | -    | _                                 |