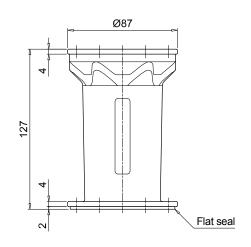

| UNC screws               |      |        |      | =                                 |
| -      |                          |      |        |      | -                                 |
| Seals  |                          |      |        |      |                                   |
| A      | NBR                      |      |        |      |                                   |
| -      |                          |      | Series |      | <del>-</del>                      |
| Execut | ion                      | SME1 | SMF1   | SML1 |                                   |
| P01    | MP Filtri standard       | -    | •      | •    |                                   |
| P02    | Standard without logo    | •    | -      | -    | _                                 |

30)-

**Dimensions** 

SME1







# SME1-SMF1-SML1

# **Dimensions**